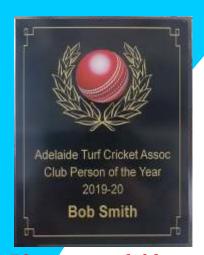

## NEW PRINT CONCEPT!! DIRECT PRINTING ON WOODEN PLAQUES

Fantastic Quality at an unbeatable price!!

Plaques available in black or walnut

PV46W (6x4") \$23.05 PV57W (7x5") \$28.60 PV68W (8x6") \$30.90 PV79W (9x7") \$35.20 Compare these prices

compare chese prices

Because we now are printing directly onto the wooden plaques this reduces the time and product requirements to finish the plaque. The Result? Cheaper Plaques!!

Plaques available in black or walnut

## All Sports available!!

Price includes all text logos welcome Once off logo set up fee of \$50 applies to new logos We now have in house an incredible new printing process.

Using non solvent inks (good for the atmosphere)
which are water proof, sun proof and very scratch resistant.