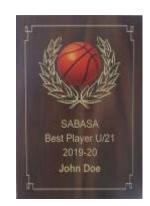

## NEW PRINT CONCEPT!! DIRECT PRINTING ON WOODEN PLAQUES

Fantastic Quality at an unbeatable price!!

Plaques available in black or walnut

PV46W (6x4") \$23.05 PV57W (7x5") \$28.60 PV68W (8x6") \$30.90 PV79W (9x7") \$35.20 Compare these prices

compare chese prices

Because we now are printing directly onto the wooden plaques this reduces the time and product requirements to finish the plaque. The Result? Cheaper Plaques!!

Plaques available in black or walnut

## All Sports available!!

Price includes all text logos welcome Once off logo set up fee of \$50 applies to new logos We now have in house an incredible new printing process.

Using non solvent inks (good for the atmosphere)
which are water proof, sun proof and very scratch resistant.