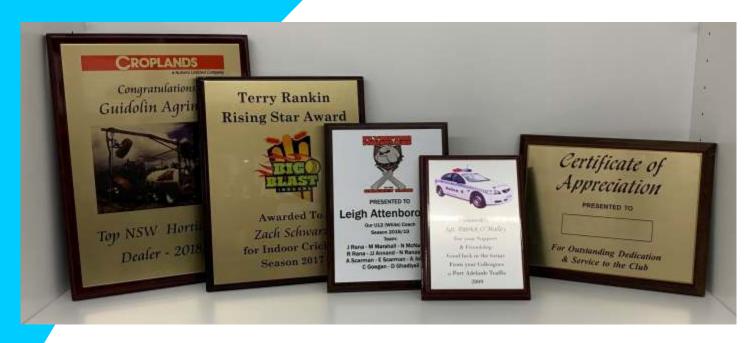

## SUBLIMATED PLAQUES

Plaques are available in Rosewood, Mahogany or Black

| CODE | SIZE   | COST    |
|------|--------|---------|
| PP1  | 6 x 4  | \$32.90 |
| PP2  | 7 x 5  | \$38.15 |
| PP3  | 6 x 8  | \$45.80 |
| PP4  | 7 x 9  | \$62.05 |
| PP5  | 8 x 10 | \$80.50 |
| PP6  | 9 x 12 | \$95.25 |

- \*1st 50 letters included in price. (Additional letters 30c each)
  - \*New logo set up fee \$50.00 (Depending on quality)
  - \*Price based on 1-5 quantity (Additional quantities P.O.A)
- \*Use your own photos and logos for a personalised effect

\*Metal available in Gold, Silver, Bronze & White