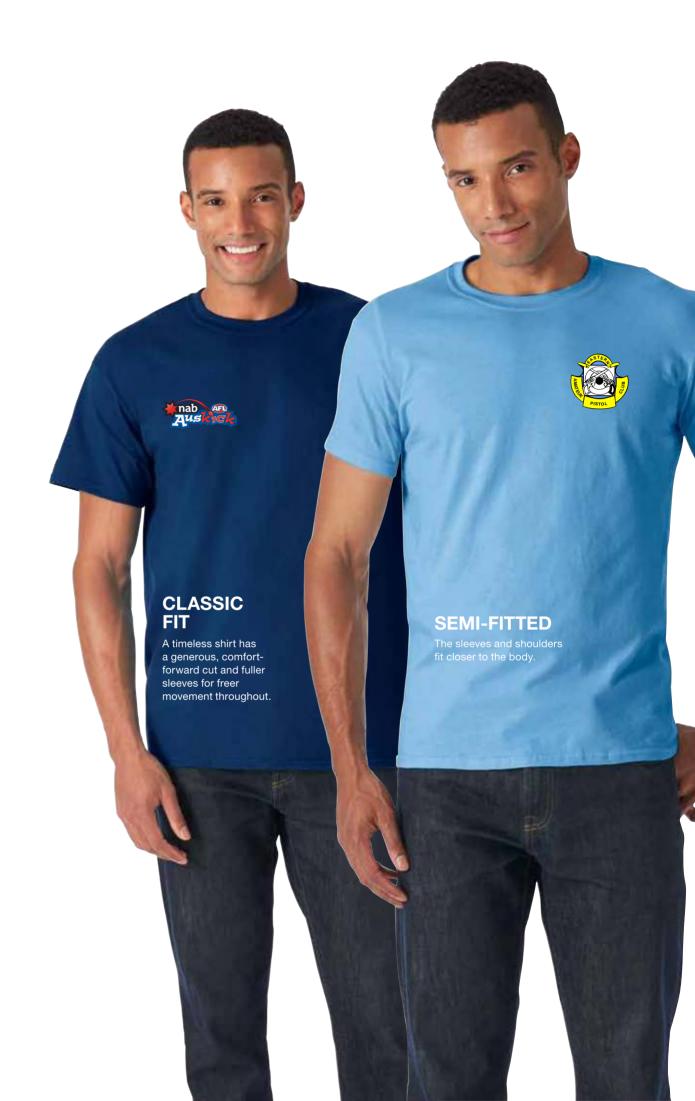

#### **5000** Adult T-Shirt

Classic fit

Seamless double needle 2.2cm collar

Taped neck and shoulders

Double needle sleeve hems

Quarter-turned to eliminate centre crease

Sizes: S-2XL (some colours available up to 3XL)

#### 2000 Adult T-Shirt

Classic fit

Seamless double needle 2.2cm collar

Sizes: S-2XL (some colours available up to 3XL and 5XL) 44 colours