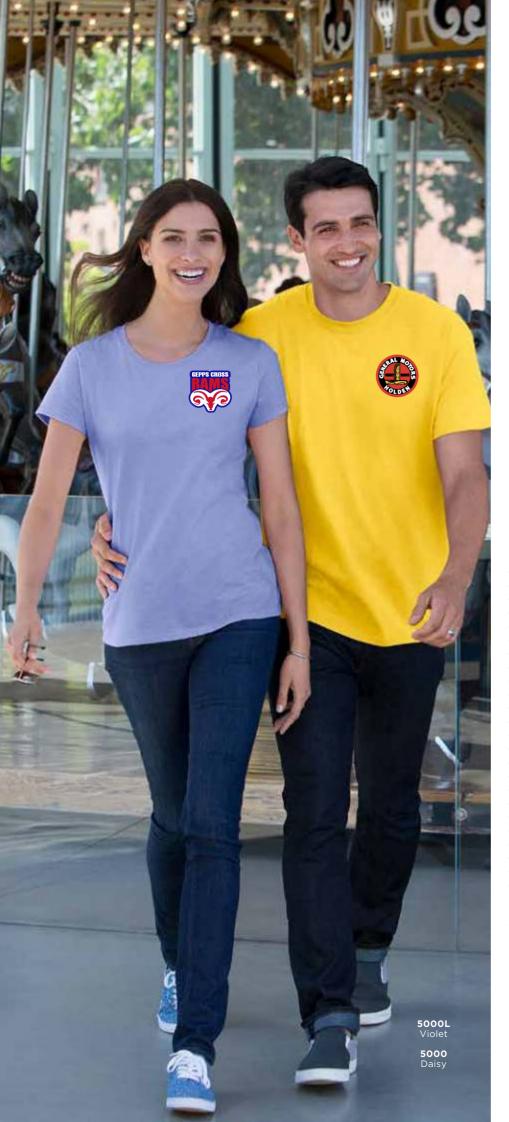

#### **5000** Adult T-Shirt

Classic fit

Seamless double needle 2.2cm collar

Taped neck and shoulders

Double needle sleeve hems

Quarter-turned to eliminate centre crease

Sizes: S-2XL (some colours available up to 3XL)

#### **5000L** Ladies T-Shirt

Semi-fitted contoured silhouette with side seam

Seamless double needle 1.3cm collar

Taped neck and shoulders

Cap sleeves

Double needle sleeve hems

Sizes: LS-L2XL 15 colours

| 0    | 6    |                                                         |                                |
|------|------|---------------------------------------------------------|--------------------------------|
| 5000 | 2000 |                                                         |                                |
|      |      | E LANGEWALLE                                            | Light Pink                     |
|      |      | N.C. P. C. P. S. P. | Azalea                         |
|      |      | Mary Street Street                                      | Red                            |
|      |      |                                                         | Heather Red (50C/50P)*         |
|      |      | Hotel Williams                                          | Antique Orange (90C/10P)*      |
| 3XL  |      | STALL LINES IN                                          | Daisy                          |
| 3XL  |      |                                                         | Irish Green                    |
|      |      |                                                         | Antique Irish Green (90C/10P)* |
|      |      |                                                         | Antique Jade Dome (90C/10P)*   |
|      |      | Shark Bally San                                         | Navy                           |
|      |      | 10 1 1 1 1 1 1 1 1 1 1 1 1 1 1 1 1 1 1                  | Royal                          |
|      |      |                                                         | Sapphire                       |
|      |      |                                                         | Antique Sapphire (90C/10P)*    |
|      |      |                                                         | Heather Sapphire (50C/50P)*    |
| 3XL  |      |                                                         | Light Blue                     |
|      |      |                                                         | Violet                         |
| 3XL  |      | Seller Resident                                         | Purple                         |
|      |      | THE PERSON NAMED IN                                     | Blackberry (50C/50P)*          |
| 3XL  |      |                                                         | White                          |
|      |      |                                                         | Ash Grey (99C/1P)*             |
|      |      |                                                         | Sport Grey (90C/10P)*          |
| 3XL  |      |                                                         | Charcoal                       |
| 3XL  |      |                                                         | Black                          |
|      |      |                                                         |                                |