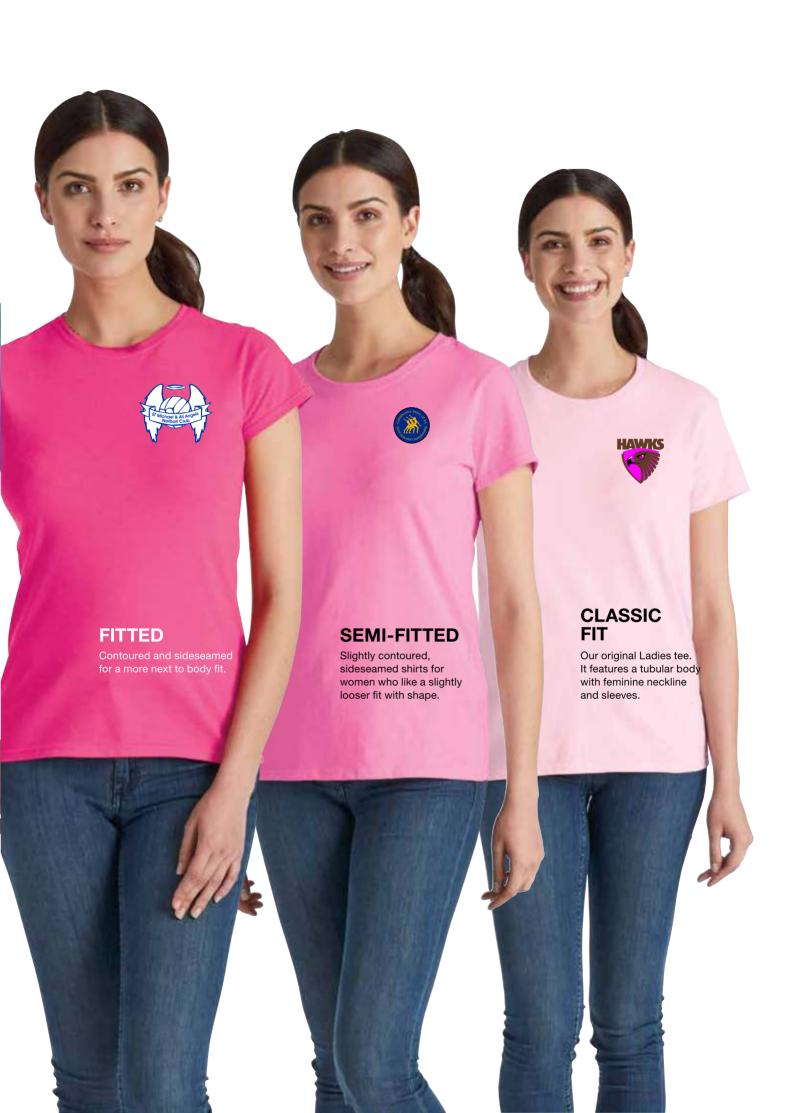

#### **5000L** Ladies T-Shirt

Semi-fitted contoured silhouette with side seam

Seamless double needle 1.3cm collar

Taped neck and shoulders

Cap sleeves

Double needle sleeve hems

Sizes: LS-L2XL 15 colours

| 0    | 6    |                                                         |                                |
|------|------|---------------------------------------------------------|--------------------------------|
| 5000 | 2000 |                                                         |                                |
|      |      | E LANGEWALLE                                            | Light Pink                     |
|      |      | N.C. P. C. P. S. P. | Azalea                         |
|      |      | Mary Street Street                                      | Red                            |
|      |      |                                                         | Heather Red (50C/50P)*         |
|      |      | Hotel Williams                                          | Antique Orange (90C/10P)*      |
| 3XL  |      | STALL LINES IN                                          | Daisy                          |
| 3XL  |      |                                                         | Irish Green                    |
|      |      |                                                         | Antique Irish Green (90C/10P)* |
|      |      |                                                         | Antique Jade Dome (90C/10P)*   |
|      |      | Shark Bally San                                         | Navy                           |
|      |      | 10 1 1 1 1 1 1 1 1 1 1 1 1 1 1 1 1 1 1                  | Royal                          |
|      |      |                                                         | Sapphire                       |
|      |      |                                                         | Antique Sapphire (90C/10P)*    |
|      |      |                                                         | Heather Sapphire (50C/50P)*    |
| 3XL  |      |                                                         | Light Blue                     |
|      |      |                                                         | Violet                         |
| 3XL  |      | Seller Resident                                         | Purple                         |
|      |      | THE PERSON NAMED IN                                     | Blackberry (50C/50P)*          |
| 3XL  |      |                                                         | White                          |
|      |      |                                                         | Ash Grey (99C/1P)*             |
|      |      |                                                         | Sport Grey (90C/10P)*          |
| 3XL  |      |                                                         | Charcoal                       |
| 3XL  |      |                                                         | Black                          |
|      |      |                                                         |                                |

#### **2000L** Ladies T-Shirt

Classic fit with a feminine-inspired pattern Seamless double needle 1.6cm collar Sizes: LXS-L2XL 12 colours