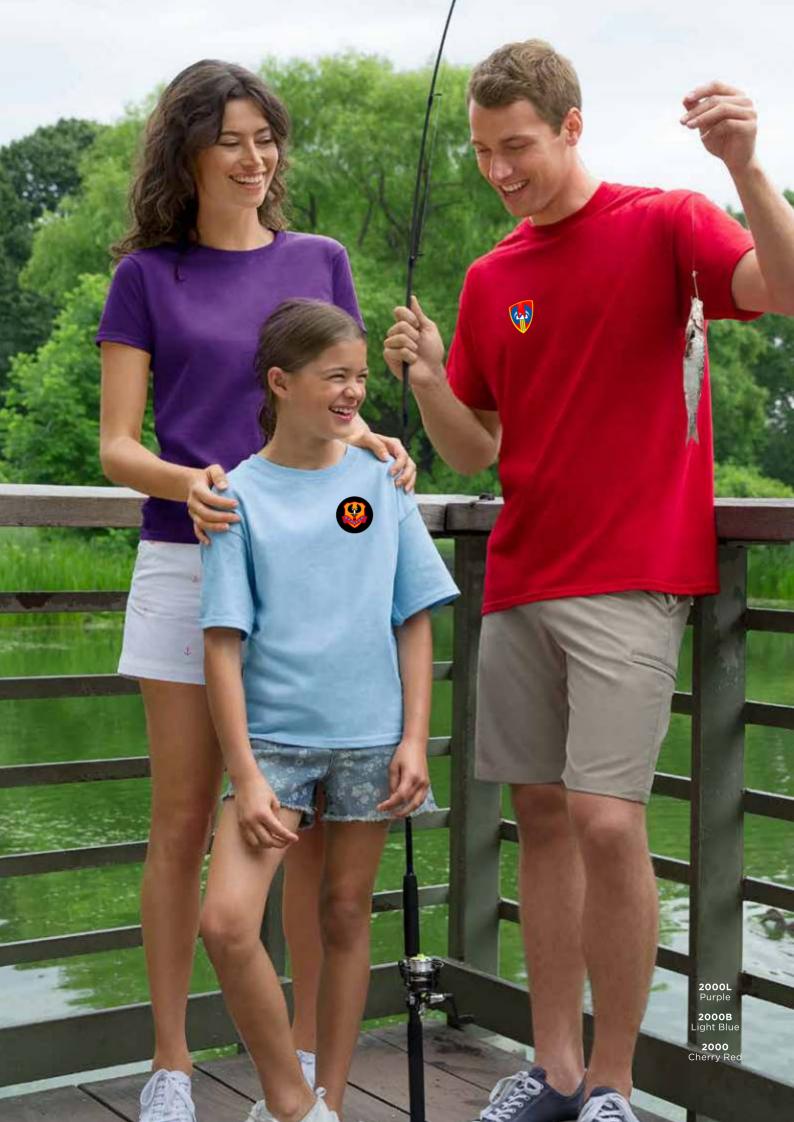

203 g/m² (193 g/m² in White)
100% cotton preshrunk jersey knit
Fibre content varies by colour, see colour list for details
Satin label (transitioning to tear away in 2017)
Taped neck and shoulders
Double needle sleeve and bottom hems
Quarter-turned to eliminate centre crease

#### 2000 Adult T-Shirt

Classic fit

Seamless double needle 2.2cm collar

Sizes: S-2XL (some colours available up to 3XL and 5XL) 44 colours

#### **2000L** Ladies T-Shirt

Classic fit with a feminine-inspired pattern Seamless double needle 1.6cm collar Sizes: LXS-L2XL 12 colours